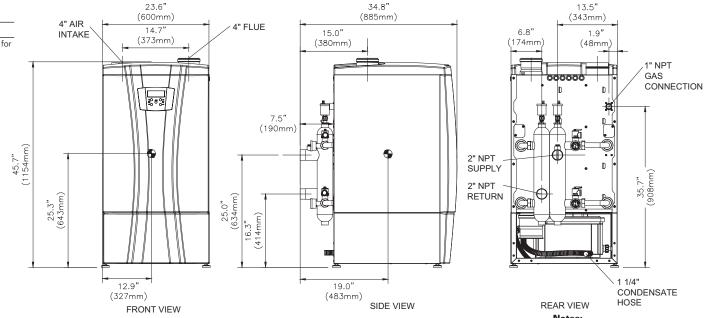

#### Notes:

- Dimensions are approximate and should not be used to "rough-in" equipment.
  Dimensions are subject to change without notice.
- 3. Symbol indicates center of gravity.